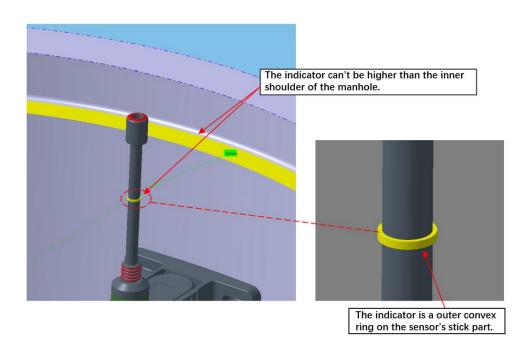

# Installation Guide of WiiLSW - The Manhole Cover Sensor

(simple version)





## 1. Preparation

Other than the manhole cover sensor, you will need tools like wrench, screwdriver, hammer, drilling(M10), pick mattock, etc.





## 2. How to install

#### (1) The installation positions







#### (2) The manhole cover placement

The right way: the manhole cover is placed slowly and vertically downward to the manhole. (see figure 1 below)

The wrong way: the manhole cover is placed sideling downward to the manhole, or the manhole cover is pushed horizontally to the manhole. (see figure 2~4)





### (3) Simulation of the product after it being installed







## 3. Device registration

The software is accessible from WeChat APP (WeChat is a famous Chinese chatting APP, it is also a programming platform that developers could develop their own APPs on it).





## 4. Software demo (besides the device registration function)

#### (1) The main entry



#### (2) See one manhole's info





#### (3) The message inbox