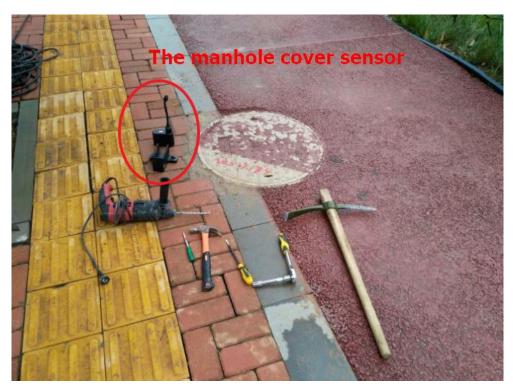

# Installation Guide of WiiLSW - The Manhole Cover Sensor

(simple version)





## 1. Preparation

Other than the manhole cover sensor, you will need tools like wrench, screwdriver, hammer, drilling(M10), pick mattock, etc.





## 2. How to install

#### (1) The installation positions







#### (2) The manhole cover placement

The right way: the manhole cover is placed slowly and vertically downward to the manhole. (see figure 1 below)

The wrong way: the manhole cover is placed sideling downward to the manhole, or the manhole cover is pushed horizontally to the manhole. (see figure 2~4)





### (3) Simulation of the product after it being installed







## 3. Device registration

The software is accessible from WeChat APP (WeChat is a famous Chinese chatting APP, it is also a programming platform that developers could develop their own APPs on it).





## 4. Software demo (besides the device registration function)

#### (1) The main entry



#### (2) See one manhole's info





#### (3) The message inb