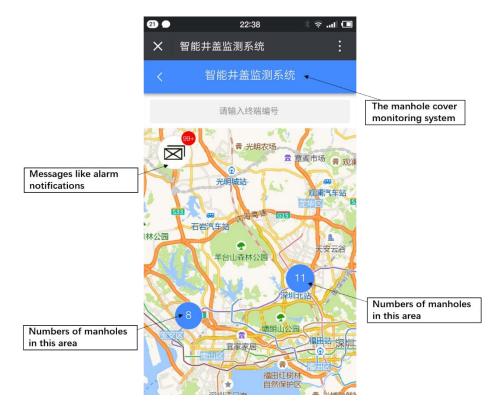

rench, screwdriver, hammer, drilling(M10), pick mattock, etc.





## 2. How to install

#### (1) The installation positions







#### (2) The manhole cover placement

The right way: the manhole cover is placed slowly and vertically downward to the manhole. (see figure 1 below)

The wrong way: the manhole cover is placed sideling downward to the manhole, or the manhole cover is pushed horizontally to the manhole. (see figure 2~4)





### (3) Simulation of the product after it being installed







## 3. Device registration

The software is accessible from WeChat APP (WeChat is a famous Chinese chatting APP, it is also a programming platform that developers could develop their own APPs on it).





## 4. Software demo (besides the device registration function)

#### (1) The main entry



#### (2) See one manhole's info





#### (3) The message inbox