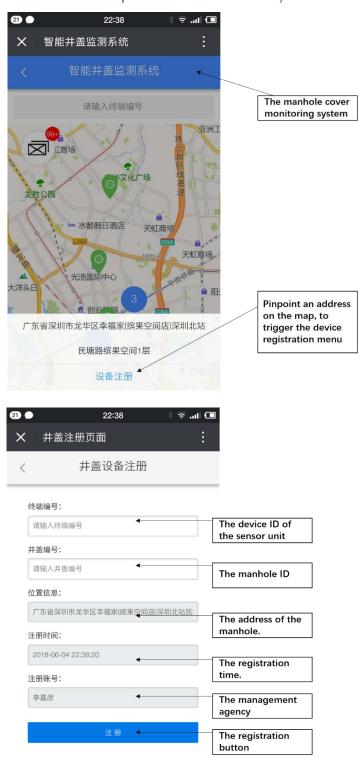

## 3. Device registration

The software is accessible from WeChat APP (WeChat is a famous Chinese chatting APP, it is also a programming platform that developers could develop their own APPs on it).