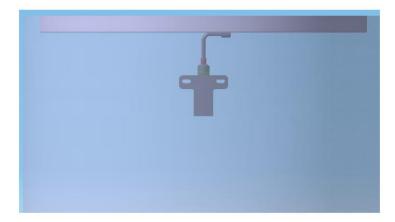

# Installation Guide of WiiLSW - The Manhole Cover Sensor

(simple version)





## 1. Preparation

Other than the manhole cover sensor, you will need tools like wrench, screwdriver, hammer, drilling(M10), pick mattock, etc.





## 2. How to install

#### (1) The installation positions







#### (2) The manhole cover placement

The right way: the manhole cover is placed slowly and vertically downward to the manhole. (see figure 1 below)

The wrong way: the manhole cover is placed sideling downward to the manhole, or the manhole cover is pushed horizontally to the manhole. (see figure 2~4)





### (3) Simulation of the product after it being installed







## 3. Device registration

The software is accessible from WeChat APP (WeChat is a famous Chinese chatting APP, it is also a programming platform that developers could develop their own APPs on it).





## 4. Software demo (besides the device registration function)

#### (1) The main entry



#### (2) See one manhole's info





#### (3) The message inbox