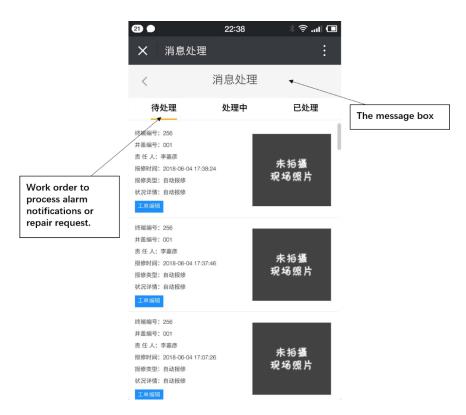

## 2. How to install

#### (1) The installation positions







#### (2) The manhole cover placement

The right way: the manhole cover is placed slowly and vertically downward to the manhole. (see figure 1 below)

The wrong way: the manhole cover is placed sideling downward to the manhole, or the manhole cover is pushed horizontally to the manhole. (see figure 2~4)





### (3) Simulation of the product after it being installed







## 3. Device registration

The software is accessible from WeChat APP (WeChat is a famous Chinese chatting APP, it is also a programming platform that developers could develop their own APPs on it).





## 4. Software demo (besides the device registration function)

#### (1) The main entry



#### (2) See one manhole's info





#### (3) The message inbox