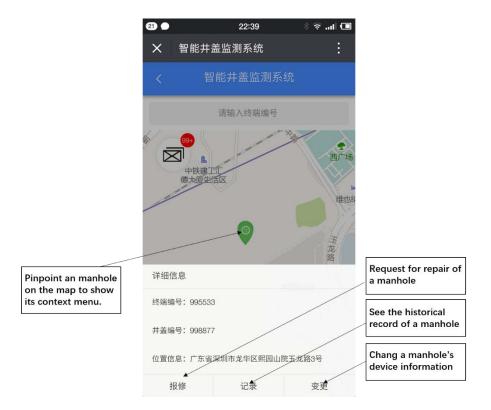

g(M10), pick mattock, etc.





## 2. How to install

#### (1) The installation positions







#### (2) The manhole cover placement

The right way: the manhole cover is placed slowly and vertically downward to the manhole. (see figure 1 below)

The wrong way: the manhole cover is placed sideling downward to the manhole, or the manhole cover is pushed horizontally to the manhole. (see figure 2~4)





### (3) Simulation of the product after it being installed







## 3. Device registration

The software is accessible from WeChat APP (WeChat is a famous Chinese chatting APP, it is also a programming platform that developers could develop their own APPs on it).





## 4. Software demo (besides the device registration function)

#### (1) The main entry



#### (2) See one manhole's info





#### (3) The message inbox