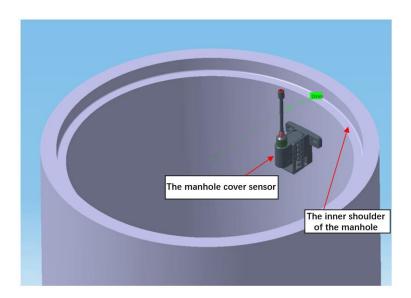

# Installation Guide of WiiLSW - The Manhole Cover Sensor

(simple version)





## 1. Preparation

Other than the manhole cover sensor, you will need tools like wrench, screwdriver, hammer, drilling(M10), pick mattock, etc.





## 2. How to install

#### (1) The installation positions







#### (2) The manhole cover placement

The right way: the manhole cover is placed slowly and vertically downward to the manhole. (see figure 1 below)

The wrong way: the manhole cover is placed sideling downward to the manhole, or the manhole cover is pushed horizontally to the manhole. (see figure 2~4)





### (3) Simulation of the product after it being installed







## 3. Device registration

The software is accessible from WeChat APP (WeChat is a famous Chinese chatting APP, it is also a programming platform that developers could develop their own APPs on it).





## 4. Software demo (besides the device registration function)

#### (1) The main entry



#### (2) See one manhole's info





#### (3) The message inbox