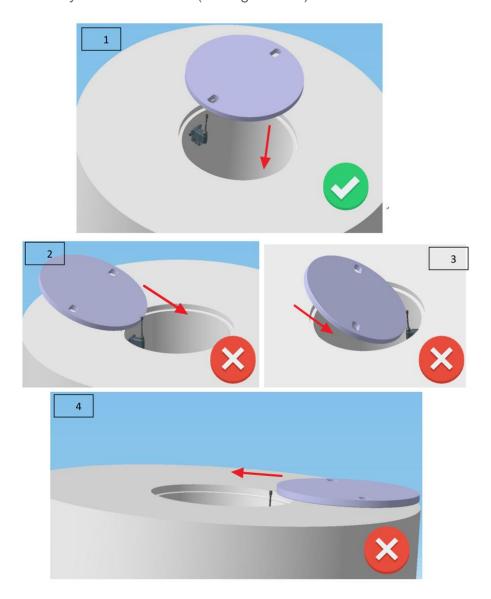

#### (2) The manhole cover placement

The right way: the manhole cover is placed slowly and vertically downward to the manhole. (see figure 1 below)

The wrong way: the manhole cover is placed sideling downward to the manhole, or the manhole cover is pushed horizontally to the manhole. (see figure 2~4)