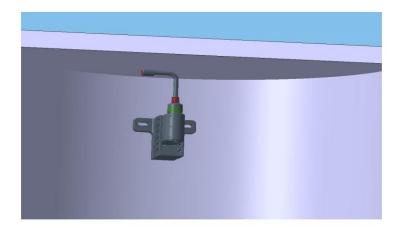

# Installation Guide of WiiLSW - The Manhole Cover Sensor

(simple version)





## 1. Preparation

Other than the manhole cover sensor, you will need tools like wrench, screwdriver, hammer, drilling(M10), pick mattock, etc.





## 2. How to install

#### (1) The installation positions







#### (2) The manhole cover placement

The right way: the manhole cover is placed slowly and vertically downward to the manhole. (see figure 1 below)

The wrong way: the manhole cover is placed sideling downward to the manhole, or the manhole cover is pushed horizontally to the manhole. (see figure 2~4)





### (3) Simulation of the product after it being installed







## 3. Device registration

The software is accessible from WeChat APP (WeChat is a famous Chinese chatting APP, it is also a programming platform that developers could develop their own APPs on it).





## 4. Software demo (besides the device registration function)

#### (1) The main entry



#### (2) See one manhole's info





#### (3) The message inbox